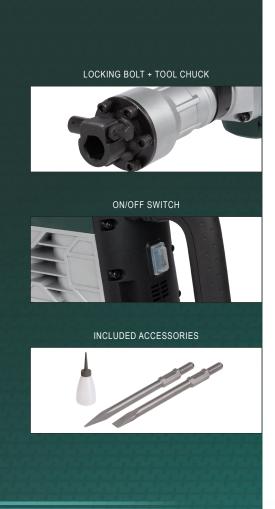

The strong demolition hammer has a tool chuck which allows a fast and tool-free chisel change. It has an auxiliary handle with lock knob for extra control and security and is delivered in a BMC-case with a pointed and flat HEX chisel.

• 1x demolition hammer

1x auxiliary handle
1x flat chisel - HEX type 30x390mm
1x pointed chisel - HEX type 390mm

Soft grip

1x oil bottle1x manual1x BMC