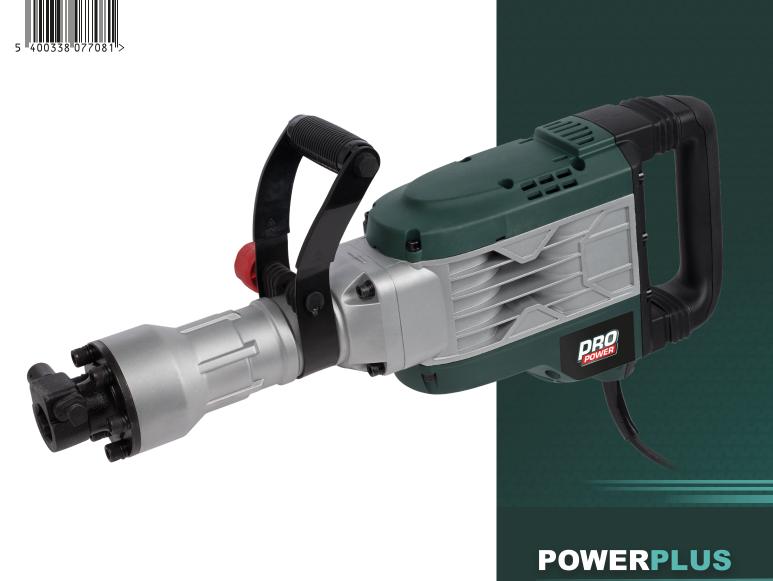

## **DEMOLITION HAMMER** POWP3060

INCLUDED

BREEKHAMER - MARTEAU-PIQUEUR ABBRUCHHAMMER - MARTILLO DEMOLICIÓN - MARTELLO DEMOLITORE

| RATED VOLTAGE<br>- FREQUENCY | 230-240V~ 50Hz                                         |
|------------------------------|--------------------------------------------------------|
| RATED POWER                  | 1700W                                                  |
| IMPACT RATE                  | 2000 strokes per minute                                |
| IMPACT FORCE                 | 50J                                                    |
| WEIGHT                       | 13.9kg                                                 |
| CONNECTION                   | HEX type                                               |
| CABLE                        | 4m (rubber)                                            |
| FEATURES                     | 1 function: chiseling Auxiliary handle Full metal body |

• 1x demolition hammer

1x auxiliary handle
1x flat chisel - HEX type 30x390mm
1x pointed chisel - HEX type 390mm

Soft grip

1x oil bottle1x manual1x BMC

## **DEMOLITION HAMMER 1700W**

This 1700W demolition hammer is perfect for your heavy-duty chiseling. It produces up to 2000 strokes per minute with an impressive impact force of 50J. It can break through concrete with almost no effort.

The strong demolition hammer has a tool chuck which allows a fast and tool-free chisel change. It has an auxiliary handle with lock knob for extra control and security and is delivered in a BMC-case with a pointed and flat HEX chisel.

## **POWERPLUS**

Pro Power is especially designed to meet the demands of a professional. The superior quality tools deliver a high performance and can handle the most challenging tasks. With Pro Power you can be sure of extremely durable and reliable tools.