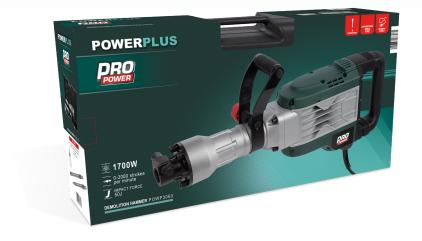

## **DEMOLITION HAMMER** POWP3060

INCLUDED

BREEKHAMER - MARTEAU-PIQUEUR ABBRUCHHAMMER - MARTILLO DEMOLICIÓN - MARTELLO DEMOLITORE

| RATED VOLTAGE<br>- FREQUENCY | 230-240V~ 50Hz                                         |
|------------------------------|--------------------------------------------------------|
| RATED POWER                  | 1700W                                                  |
| IMPACT RATE                  | 2000 strokes per minute                                |
| IMPACT FORCE                 | 50J                                                    |
| WEIGHT                       | 13.9kg                                                 |
| CONNECTION                   | HEX type                                               |
| CABLE                        | 4m (rubber)                                            |
| FEATURES                     | 1 function: chiseling Auxiliary handle Full metal body |

## **DEMOLITION HAMMER 1700W**

This 1700W demolition hammer is perfect for your heavy-duty chiseling. It produces up to 2000 strokes per minute with an impressive impact force of 50J. It can break through concrete with almost no effort.