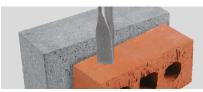

## **DEMOLITION HAMMER 1700W**

This 1700W demolition hammer is perfect for your heavy-duty chiseling. It produces up to 2000 strokes per minute with an impressive impact force of 50J. It can break through concrete with almost no effort.

The strong demolition hammer has a tool chuck which allows a fast and tool-free chisel change. It has an auxiliary handle with lock knob for extra control and security and is delivered in a BMC-case with a pointed and flat HEX chisel.