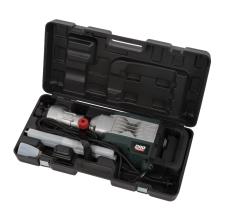

• 1x demolition hammer

1x auxiliary handle
1x flat chisel - HEX type 30x390mm
1x pointed chisel - HEX type 390mm

Soft grip

1x oil bottle1x manual1x BMC

The strong demolition hammer has a tool chuck which allows a fast and tool-free chisel change. It has an auxiliary handle with lock knob for extra control and security and is delivered in a BMC-case with a pointed and flat HEX chisel.