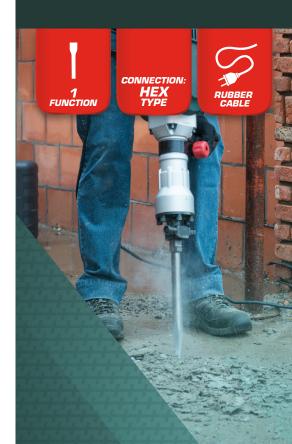

## **DEMOLITION HAMMER** POWP3060

INCLUDED

BREEKHAMER - MARTEAU-PIQUEUR ABBRUCHHAMMER - MARTILLO DEMOLICIÓN - MARTELLO DEMOLITORE

| RATED VOLTAGE<br>- FREQUENCY | 230-240V~ 50Hz                                         |
|------------------------------|--------------------------------------------------------|
| RATED POWER                  | 1700W                                                  |
| IMPACT RATE                  | 2000 strokes per minute                                |
| IMPACT FORCE                 | 50J                                                    |
| WEIGHT                       | 13.9kg                                                 |
| CONNECTION                   | HEX type                                               |
| CABLE                        | 4m (rubber)                                            |
| FEATURES                     | 1 function: chiseling Auxiliary handle Full metal body |

## **DEMOLITION HAMMER 1700W**

This 1700W demolition hammer is perfect for your heavy-duty chiseling. It produces up to 2000 strokes per minute with an impressive impact force of 50J. It can break through concrete with almost no effort.

The strong demolition hammer has a tool chuck which allows a fast and tool-free chisel change. It has an auxiliary handle with lock knob for extra control and security and is delivered in a BMC-case with a pointed and flat HEX chisel.