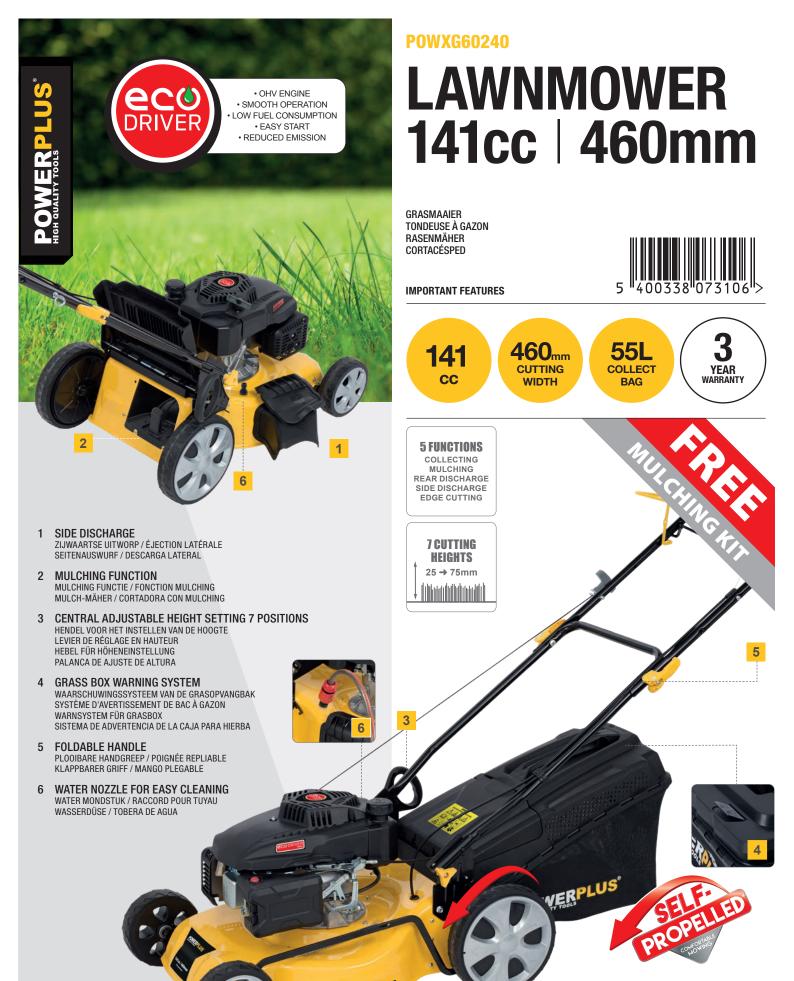

## LAWNMOWER 141cc 460mm - POWXG60240

This self-propelled petrol lawnmower with steel housing has a 141cc eco driver 4-stroke engine and a cutting width of 460mm. This makes him perfect for use in medium-size gardens. The desired cutting height can be adjusted in no less than 7 stages from 25mm and 75mm. The cut grass can either be finely mulched, discharged at the rear or the side of the lawnmower or can be collected directly into the large 55 liter grass collector.

You can also adjust the handle height for easy manoeuvring. After mowing you can fold the handle, clean the lawnmower with the water nozzle and store it more compactly.

| TECHNICAL SPECIFIC | CATIONS POWXG60240      | Features                                                                                                                                                                                                  | Box content          | Symbols              |
|--------------------|-------------------------|-----------------------------------------------------------------------------------------------------------------------------------------------------------------------------------------------------------|----------------------|----------------------|
| Cylinder capacity  | 141cc - 2.5kW           |                                                                                                                                                                                                           | 1x lawnmower         | CHEMICAL             |
| Max. engine speed  | 3600min <sup>-1</sup>   | 5-in-1: collecting, mulching, side, rear discharge & edge cutting     eco driver     collect bag with hard top     self-propelled     adjustable handle height     steel housing     SHARPP cutting blade | 1x collect bag       | CHEMICAL SAFETY  C E |
| Cutting heights    | 25 → 75mm / 7 positions |                                                                                                                                                                                                           | 1x spark plug wrench |                      |
| Cutting width      | 460mm                   |                                                                                                                                                                                                           | 1x mulching block    |                      |
| Collect bag        | 55L                     |                                                                                                                                                                                                           | 1x mulching knife    |                      |
| Engine Type        | Eco driver              |                                                                                                                                                                                                           | 1x manual            |                      |
| Fuel Tank          | 1300ml                  |                                                                                                                                                                                                           |                      |                      |
| Oil Tank           | 350ml                   |                                                                                                                                                                                                           |                      |                      |