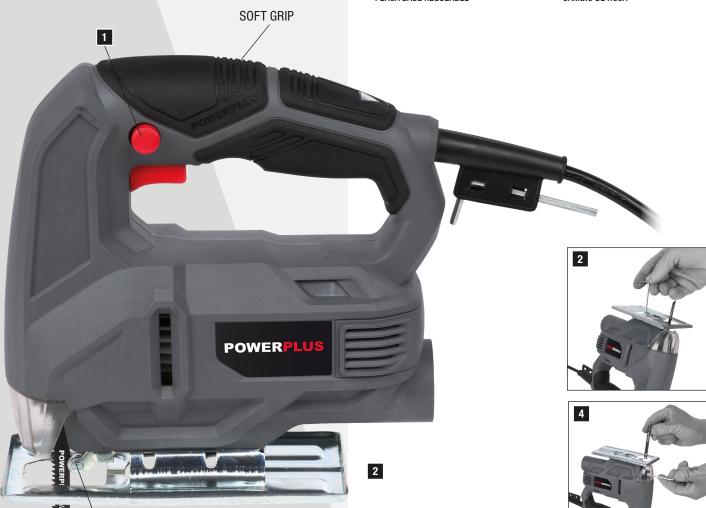

1x BLADE FOR WOOD

3

- 1 LOCK-ON BUTTON
  VERGRENDELKNOP
  BOUTON DE VERROUILLAGE
  VERRIEGELUNGSTASTE
  BOTÓN DE BLOQUEO
- 2 ADJUSTABLE BASE VERSTELBARE ZAAGSCHOEN SABOT DE SCIAGE RÉGLABLE VERSTELLBARER SÄGESCHUH PLACA BASE REGULABLE
- 3 GUIDE ROLLER GELEIDEROL GALET DE GUIDAGE FÜHRUNGSROLLE RODILLO GUÍA
- 4 BLADE CHANGE
  WISSEL VAN HET ZAAGBLAD
  CHANGEMENT DE LA LAME
  KLINGENWECHSEL
  CAMBIO DE HOJA