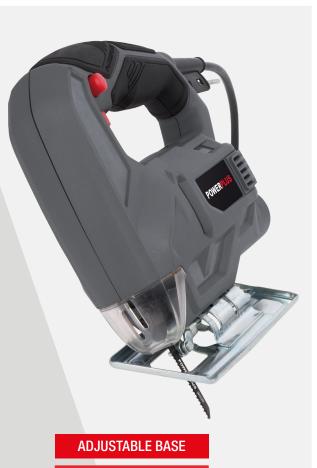

1x BLADE FOR WOOD

3

- 1 LOCK-ON BUTTON
  VERGRENDELKNOP
  BOUTON DE VERROUILLAGE
  VERRIEGELUNGSTASTE
  BOTÓN DE BLOQUEO
- 2 ADJUSTABLE BASE VERSTELBARE ZAAGSCHOEN SABOT DE SCIAGE RÉGLABLE VERSTELLBARER SÄGESCHUH PLACA BASE REGULABLE
- 3 GUIDE ROLLER GELEIDEROL GALET DE GUIDAGE FÜHRUNGSROLLE RODILLO GUÍA
- 4 BLADE CHANGE
  WISSEL VAN HET ZAAGBLAD
  CHANGEMENT DE LA LAME
  KLINGENWECHSEL
  CAMBIO DE HOJA

## JIGSAW 450W

This jigsaw is perfect for sawing curves and circles, for instance when making holes for a sink or for electrical outlets. The guide roller gives the support you need for accurately following straight and curved lines.

The POWE30010 has an adjustable base and can cut up to 55mm in wood. You can attach the jigsaw to a vacuum cleaner in order to keep a clear view of the cutting line and a clean, dust-free working environment. One blade for wood is included.