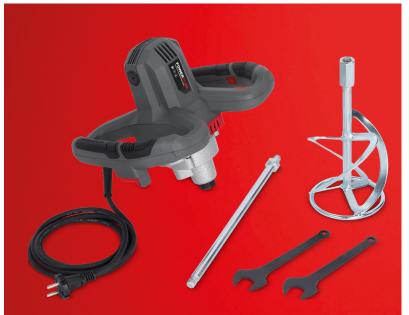

## **CONCRETE/ PAINT MIXER 1200W**

BETON-/VERFMENGER MÉLANGEUR À BÉTON/PEINTURE RÜHRWERK MEZCLADOR ELÉCTRICO

5 400338 072666>

**IMPORTANT FEATURES** 

- 1 ON/OFF SWITCH AAN-/UITSCHAKELAAR INTERRUPTEUR MARCHE/ARRÊT EIN-/AUSSCHALTER INTERRUPTOR DE ENCENDIDO/APAGADO
- 2 VARIABLE SPEED SWITCH SNELHEIDSREGELAAR INTERRUPTEUR DE VITESSE VARIABLE GESCHWINDIGKEITSREGLER CONMUTADOR DE VELOCIDAD VARIABLE
- 3 UNLOCK BUTTON ONTGRENDELKNOP BOUTON DE DÉVERROUILLAGE ENTRIEGELUNGSKNOPF BOTÓN DE DESBLOQUEO
- 4 MIXING PADDLE 590mm MENGSTAAF MÉLANGEUR MISCHSTAB PALETA DE MEZCLA

A 590mm mixing paddle with Ø120mm diameter is included.

| TECHNICAL SPECIFICATIONS POWE80070 |                        | Features                            | Box content      | Symbols                |
|------------------------------------|------------------------|-------------------------------------|------------------|------------------------|
| Rated Voltage - Frequency          | 230V~ 50Hz             | • Aluminium gear box<br>• Soft grip | 1x mixer         | CHEMICAL ✓ □<br>SAFETY |
| Rated power                        | 1200W                  |                                     | 1x mixing paddle |                        |
| Rotation speed                     | 0-700min <sup>-1</sup> |                                     | 2x spanner       |                        |
| Connection type                    | M14                    |                                     | 1x manual        |                        |
| Mixing paddle                      | Ø120mm - length 590mm  |                                     |                  |                        |
| Max. torque                        | 30Nm                   |                                     |                  |                        |
| Cable length                       | 2m                     |                                     |                  |                        |