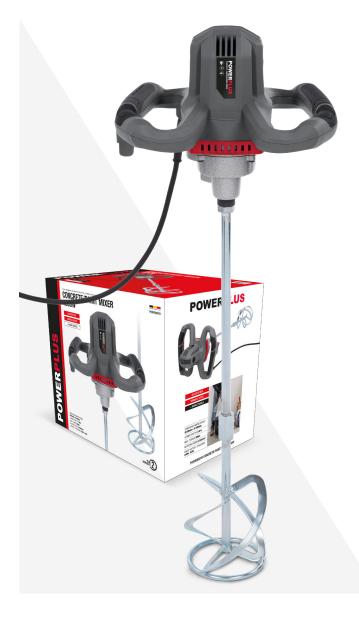

## **POWE80070**

## **CONCRETE/ PAINT MIXER 1200W**

BETON-/VERFMENGER MÉLANGEUR À BÉTON/PEINTURE RÜHRWERK MEZCLADOR ELÉCTRICO

5 400338 072666>

**IMPORTANT FEATURES** 

- 1 ON/OFF SWITCH AAN-/UITSCHAKELAAR INTERRUPTEUR MARCHE/ARRÊT EIN-/AUSSCHALTER INTERRUPTOR DE ENCENDIDO/APAGADO
- 2 VARIABLE SPEED SWITCH SNELHEIDSREGELAAR INTERRUPTEUR DE VITESSE VARIABLE GESCHWINDIGKEITSREGLER CONMUTADOR DE VELOCIDAD VARIABLE
- 3 UNLOCK BUTTON ONTGRENDELKNOP BOUTON DE DÉVERROUILLAGE ENTRIEGELUNGSKNOPF BOTÓN DE DESBLOQUEO
- 4 MIXING PADDLE 590mm MENGSTAAF MÉLANGEUR MISCHSTAB PALETA DE MEZCLA

## POWE80070 CONCRETE/PAINT MIXER 1200W

This mixer can be used for mixing all kinds of paint, mortar, concrete, plaster,... You can easily adjust the speed from 0 to 700min<sup>-1</sup> to suit the material you wish to mix. This makes the job more efficient and safe. Its 1200W motor ensures a fast and powerful mixing work with a maximum torque of 30Nm, always without splashing.

A 590mm mixing paddle with Ø120mm diameter is included.

| TECHNICAL SPECIFICATIONS POWE80070 |                        | Features                            | Box content      | Symbols                |
|------------------------------------|------------------------|-------------------------------------|------------------|------------------------|
| Rated Voltage - Frequency          | 230V~ 50Hz             | • Aluminium gear box<br>• Soft grip | 1x mixer         | CHEMICAL ✓ □<br>SAFETY |
| Rated power                        | 1200W                  |                                     | 1x mixing paddle |                        |
| Rotation speed                     | 0-700min <sup>-1</sup> |                                     | 2x spanner       |                        |
| Connection type                    | M14                    |                                     | 1x manual        |                        |
| Mixing paddle                      | Ø120mm - length 590mm  |                                     |                  |                        |
| Max. torque                        | 30Nm                   |                                     |                  |                        |
| Cable length                       | 2m                     |                                     |                  |                        |