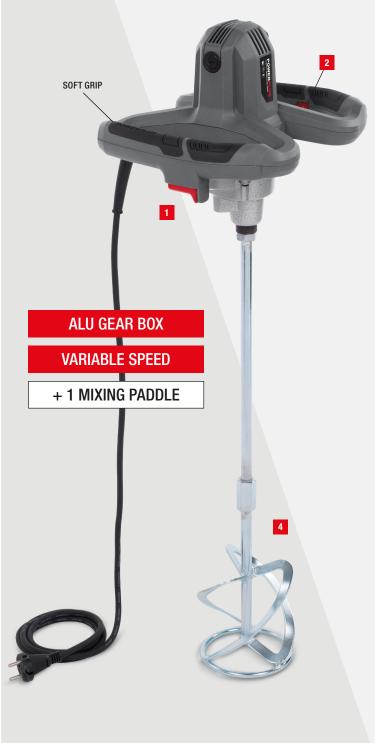

## **CONCRETE/ PAINT MIXER 1200W**

BETON-/VERFMENGER MÉLANGEUR À BÉTON/PEINTURE RÜHRWERK MEZCLADOR ELÉCTRICO

5 400338 072666>

**IMPORTANT FEATURES** 

- 1 ON/OFF SWITCH AAN-/UITSCHAKELAAR INTERRUPTEUR MARCHE/ARRÊT EIN-/AUSSCHALTER INTERRUPTOR DE ENCENDIDO/APAGADO
- 2 VARIABLE SPEED SWITCH SNELHEIDSREGELAAR INTERRUPTEUR DE VITESSE VARIABLE GESCHWINDIGKEITSREGLER CONMUTADOR DE VELOCIDAD VARIABLE
- 3 UNLOCK BUTTON ONTGRENDELKNOP BOUTON DE DÉVERROUILLAGE ENTRIEGELUNGSKNOPF BOTÓN DE DESBLOQUEO
- 4 MIXING PADDLE 590mm MENGSTAAF MÉLANGEUR MISCHSTAB PALETA DE MEZCLA

## POWE80070 CONCRETE/PAINT MIXER 1200W

This mixer can be used for mixing all kinds of paint, mortar, concrete, plaster,... You can easily adjust the speed from 0 to 700min<sup>-1</sup> to suit the material you wish to mix. This makes the job more efficient and safe. Its 1200W motor ensures a fast and powerful mixing work with a maximum torque of 30Nm, always without splashing.

A 590mm mixing paddle with Ø120mm diameter is included.

| TECHNICAL SPECIFICATIONS POWE80070 |                        | Features                            | Box content      | Symbols                |
|------------------------------------|------------------------|-------------------------------------|------------------|------------------------|
| Rated Voltage - Frequency          | 230V~ 50Hz             | • Aluminium gear box<br>• Soft grip | 1x mixer         | CHEMICAL ✓ □<br>SAFETY |
| Rated power                        | 1200W                  |                                     | 1x mixing paddle |                        |
| Rotation speed                     | 0-700min <sup>-1</sup> |                                     | 2x spanner       |                        |
| Connection type                    | M14                    |                                     | 1x manual        |                        |
| Mixing paddle                      | Ø120mm - length 590mm  |                                     |                  |                        |
| Max. torque                        | 30Nm                   |                                     |                  |                        |
| Cable length                       | 2m                     |                                     |                  |                        |