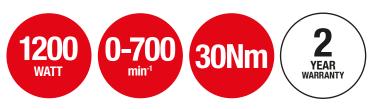

## POWE80070 CONCRETE/PAINT MIXER 1200W

This mixer can be used for mixing all kinds of paint, mortar, concrete, plaster,... You can easily adjust the speed from 0 to 700min<sup>-1</sup> to suit the material you wish to mix. This makes the job more efficient and safe. Its 1200W motor ensures a fast and powerful mixing work with a maximum torque of 30Nm, always without splashing.

A 590mm mixing paddle with Ø120mm diameter is included.

| TECHNICAL SPECIFICATIONS POWE80070 |                        | Features                            | Box content      | Symbols                |
|------------------------------------|------------------------|-------------------------------------|------------------|------------------------|
| Rated Voltage - Frequency          | 230V~ 50Hz             | • Aluminium gear box<br>• Soft grip | 1x mixer         | CHEMICAL ✓ □<br>SAFETY |
| Rated power                        | 1200W                  |                                     | 1x mixing paddle |                        |
| Rotation speed                     | 0-700min <sup>-1</sup> |                                     | 2x spanner       |                        |
| Connection type                    | M14                    |                                     | 1x manual        |                        |
| Mixing paddle                      | Ø120mm - length 590mm  |                                     |                  |                        |
| Max. torque                        | 30Nm                   |                                     |                  |                        |
| Cable length                       | 2m                     |                                     |                  |                        |