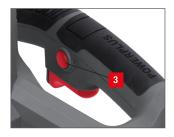

## **CONCRETE/ PAINT MIXER 1200W**

BETON-/VERFMENGER MÉLANGEUR À BÉTON/PEINTURE RÜHRWERK MEZCLADOR ELÉCTRICO

5 400338 072666>

**IMPORTANT FEATURES** 

- 1 ON/OFF SWITCH AAN-/UITSCHAKELAAR INTERRUPTEUR MARCHE/ARRÊT EIN-/AUSSCHALTER INTERRUPTOR DE ENCENDIDO/APAGADO
- 2 VARIABLE SPEED SWITCH SNELHEIDSREGELAAR INTERRUPTEUR DE VITESSE VARIABLE GESCHWINDIGKEITSREGLER CONMUTADOR DE VELOCIDAD VARIABLE
- 3 UNLOCK BUTTON ONTGRENDELKNOP BOUTON DE DÉVERROUILLAGE ENTRIEGELUNGSKNOPF BOTÓN DE DESBLOQUEO
- 4 MIXING PADDLE 590mm MENGSTAAF MÉLANGEUR MISCHSTAB PALETA DE MEZCLA