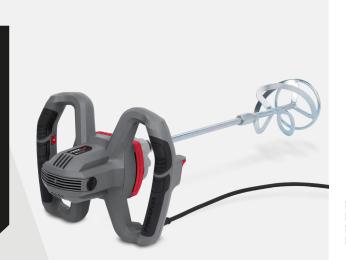

## **CONCRETE/ PAINT MIXER 1200W**

BETON-/VERFMENGER MÉLANGEUR À BÉTON/PEINTURE RÜHRWERK MEZCLADOR ELÉCTRICO

5 400338 072666>

**IMPORTANT FEATURES** 

- 1 ON/OFF SWITCH AAN-/UITSCHAKELAAR INTERRUPTEUR MARCHE/ARRÊT EIN-/AUSSCHALTER INTERRUPTOR DE ENCENDIDO/APAGADO
- 2 VARIABLE SPEED SWITCH SNELHEIDSREGELAAR INTERRUPTEUR DE VITESSE VARIABLE GESCHWINDIGKEITSREGLER CONMUTADOR DE VELOCIDAD VARIABLE
- 3 UNLOCK BUTTON ONTGRENDELKNOP BOUTON DE DÉVERROUILLAGE ENTRIEGELUNGSKNOPF BOTÓN DE DESBLOQUEO
- 4 MIXING PADDLE 590mm MENGSTAAF MÉLANGEUR MISCHSTAB PALETA DE MEZCLA

## POWE80070 CONCRETE/PAINT MIXER 1200W

This mixer can be used for mixing all kinds of paint, mortar, concrete, plaster,... You can easily adjust the speed from 0 to 700min<sup>-1</sup> to suit the material you wish to mix. This makes the job more efficient and safe. Its 1200W motor ensures a fast and powerful mixing work with a maximum torque of 30Nm, always without splashing.

A 590mm mixing paddle with Ø120mm diameter is included.

| TECHNICAL SPECIFICATIONS POWE80070 |                        | Features                            | Box content      | Symbols                |
|------------------------------------|------------------------|-------------------------------------|------------------|------------------------|
| Rated Voltage - Frequency          | 230V~ 50Hz             | • Aluminium gear box<br>• Soft grip | 1x mixer         | CHEMICAL ✓ □<br>SAFETY |
| Rated power                        | 1200W                  |                                     | 1x mixing paddle |                        |
| Rotation speed                     | 0-700min <sup>-1</sup> |                                     | 2x spanner       |                        |
| Connection type                    | M14                    |                                     | 1x manual        |                        |
| Mixing paddle                      | Ø120mm - length 590mm  |                                     |                  |                        |
| Max. torque                        | 30Nm                   |                                     |                  |                        |
| Cable length                       | 2m                     |                                     |                  |                        |